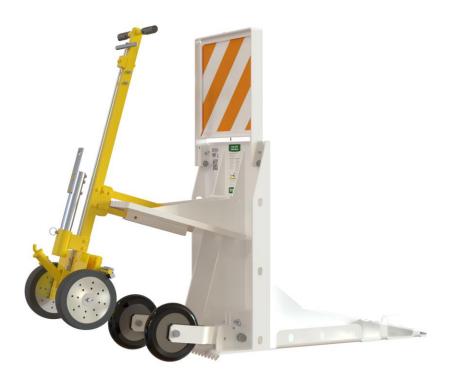

# **TRANSPORT DOLLY**

Protection Standards Each Archer 1200 Barrier features ballistic-grade steel construction for enhanced security.

### Compatible Equipment

- Archer 1200 Barriers
- Archer Beam Gates
- Archer Rapid Gates
- Transport carts
- All configurations

### **Key Features**

- Integrated storage
- Security locking
- Manual operation
- Single-operator design
- Quick attachment
- Universal compatibility