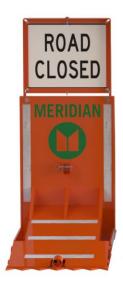

## **Advanced Security Through Innovation**

The Archer 1200 delivers next-generation mobile vehicle barrier technology, combining superior protection with unmatched deployment flexibility. This SAFETY Act Certified system provides comprehensive security while maintaining critical access for authorized vehicles and pedestrians.

#### Dimensions Base Configuration

Base Length: 48 inches

Base Width: 24 inches

• Height: 36 inches

Height with wayfinding frame: 57 inches

• Operational footprint: 24 sq ft.

• Weight: 665 lbs.

#### Construction

- Material: ASTM A36 Steel/AR 500 Ballistic Grade
- Finish: TGIC Powder Coat (AAMA 2604.98 compliant)
- Ballistic Rating: Armor-piercing 50 caliber protection