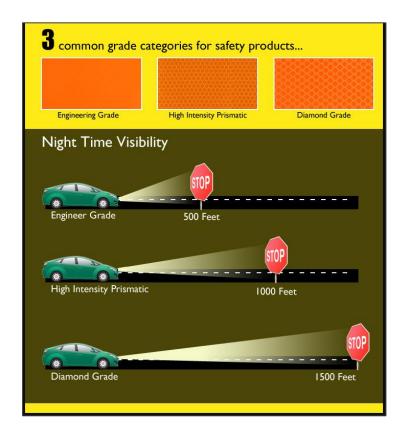

# **MUTCD** Reflectivity

Enhanced Visibility All Meridian products incorporate MUTCD-compliant premium reflective elements for maximum visibility.

#### Diamond Grade Features

- Highest retroreflective grade
- Maximum night visibility
- All-weather performance
- Extended durability
- MUTCD certified