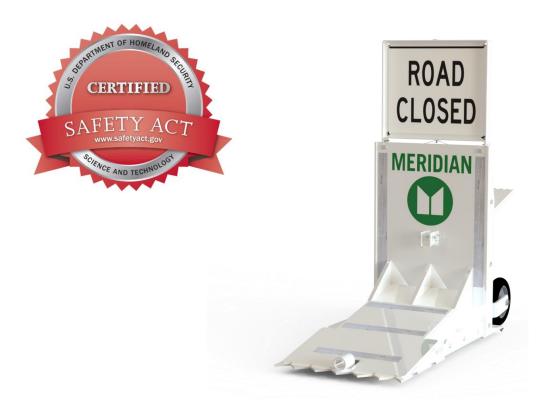

## **Advanced Security Through Innovation**

The Archer 1200 delivers next-generation mobile vehicle barrier technology, combining superior protection with unmatched deployment flexibility. This SAFETY Act Certified system provides comprehensive security while maintaining critical access for authorized vehicles and pedestrians.

# SAFETY ACT CERTIFIED

The SAFETY Act provides legal and liability protections for sellers and users of qualified anti-terrorism technologies to incentivize the development and deployment of technologies that may save lives in the event of a terrorist attack. The approval is the result of independent, objective, expert evaluation of anti-terrorism products and services to determine if they have the capability and effectiveness to be effective in a terrorist attack.

### Safety Act Certification

- DHS validated
- Comprehensive liability protection
- Third-party verified
- Regular compliance monitoring
- Updated security protocols