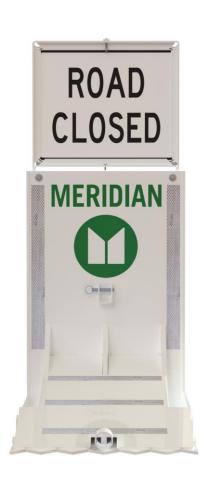

## **Advanced Security Through Innovation**

The Archer 1200 delivers next-generation mobile vehicle barrier technology, combining superior protection with unmatched deployment flexibility. This SAFETY Act Certified system provides comprehensive security while maintaining critical access for authorized vehicles and pedestrians.

#### Core Advantages

- Single-operator deployment in under 10 minutes
- No power or infrastructure requirements
- Zero maintenance design
- Lifetime warranty
- Made in USA
- SAFETY Act Certified

#### Dimensions Base Configuration

Base Length: 48 inches

Base Width: 24 inches

• Height: 36 inches

Height with wayfinding frame: 57 inches

• Operational footprint: 24 sq ft.

• Weight: 665 lbs.

#### Construction

- Material: ASTM A36 Steel/AR 500 Ballistic Grade
- Finish: TGIC Powder Coat (AAMA 2604.98 compliant)
- Ballistic Rating: Armor-piercing 50 caliber protection