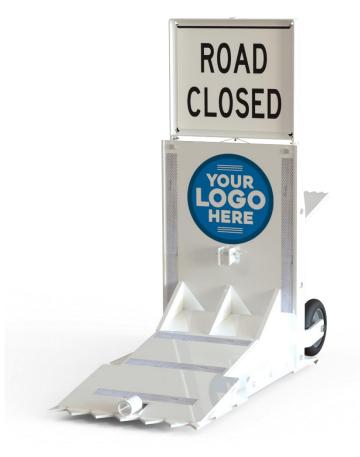

### **Complete Customization**

- Single-operator deployment in under 10 minutes
- Custom RAL colors
- Reflective tape
- Corporate branding
- Custom decals

### **Branding Options**

- Logo integration
- Color matching
- Custom messaging
- Event branding
- Temporary overlays