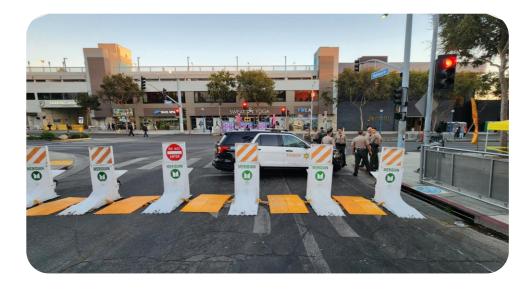

# **VEHICLE SAFETY MITIGATION PLAN (VSMP)**

Cloud-Based Security Planning the VSMP software documents and plans comprehensive event security across all Meridian deployments nationwide.

### **Key Features**

- Crash-tested deployment configurations
- ASTM and AASHTO MASH compliance
- Real-time event tracking
- Stakeholder approval integration
- After-action reporting
- Incident documentation
- Equipment calculations
- Perimeter planning