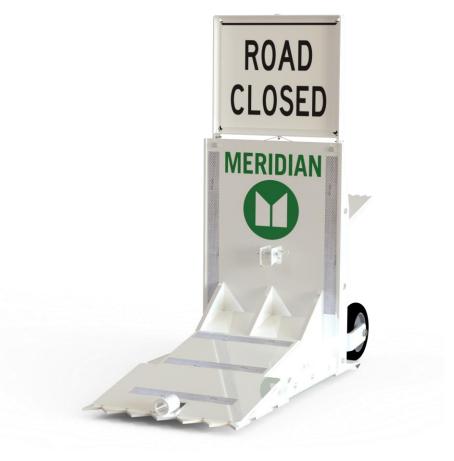

## **Advanced Security Through Innovation**

The Archer 1200 delivers next-generation mobile vehicle barrier technology, combining superior protection with unmatched deployment flexibility. This SAFETY Act Certified system provides comprehensive security while maintaining critical access for authorized vehicles and pedestrians.

#### Core Advantages

- Single-operator deployment in under 10 minutes
- No power or infrastructure requirements
- Zero maintenance design
- Lifetime warranty
- Made in USA
- SAFETY Act Certified

#### Dimensions Base Configuration

Base Length: 48 inches

Base Width: 24 inches

• Height: 36 inches

Height with wayfinding frame: 57 inches

• Operational footprint: 24 sq ft.

• Weight: 665 lbs.

#### Construction

- Material: ASTM A36 Steel/AR 500 Ballistic Grade
- Finish: TGIC Powder Coat (AAMA 2604.98 compliant)
- Ballistic Rating: Armor-piercing 50 caliber protection